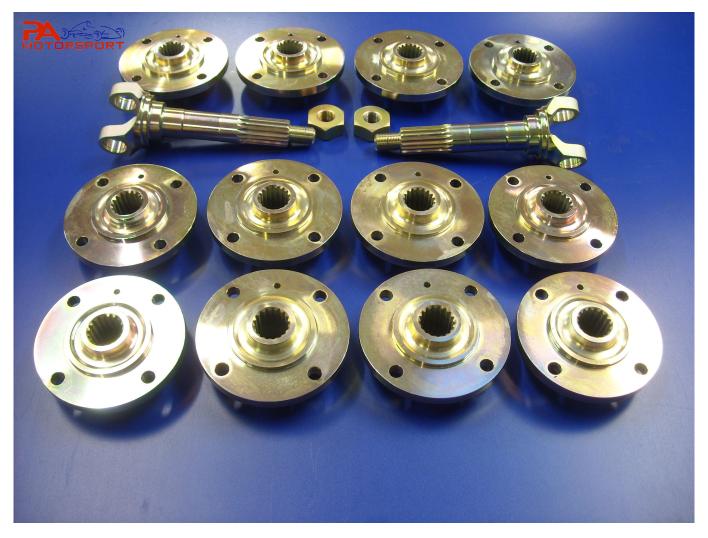

## **PA Imp Hub Flanges**

0000 0000

Rating: Not Rated Yet **Price:** 

Ask a question about this product

Description PA Motorsport are pleased to offer our new product. The new PA hub flange is a direct replacement for the standard Imp hub flanges as used on many racing cars. The originals can suffer damage easily often causing excessive brake disc 'run out'. Our new hubs are made from high quality material and offer a direct, quality replacement to the standard Imp originals. These can be used in conjunction with our popular, high quality, Imp stub axles which feature a left-hand and right-hand thread to prevent hub nuts from coming undone. We also offer replacement driveshafts for the standard Imp item which is stronger and lighter than the original. A stock of universal joints for these stub axles and driveshafts is also held. To order please contact PA Motorsport on info@pamotorsport.com