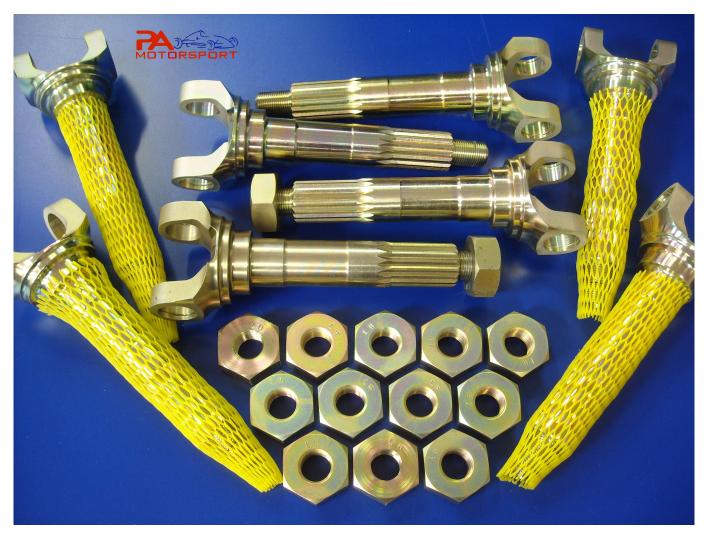

## **Lotus Europa Rear Stub Axles**

Rating: Not Rated Yet

Price:

Ask a question about this product

Description NEW S1 Lotus Europa stub axles made in a high quality material superior to the originals and featuring our right hand / left hand thread hub nut. We offer these axles and hub nuts as a direct replacement for the originals. Made by PA Motorsport in superior materials and to a superior design, these shafts have been used on our own racing cars for years without problem. Prevents the old problem of hub nuts becoming loose causing wear and failure. In stock, please contact info@pamotorsport.com