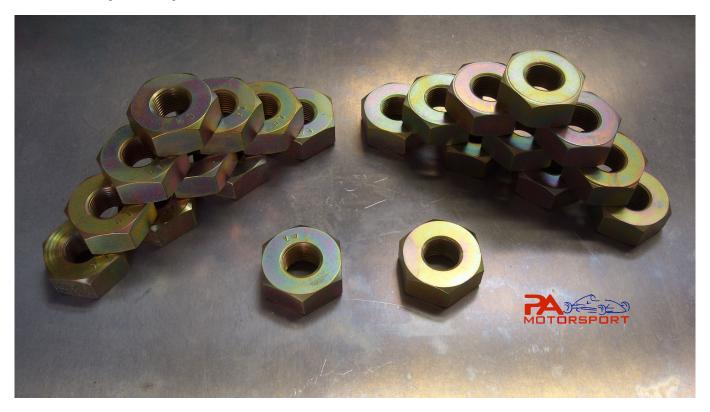

## **PA Motorsport Imp Stub Axle Nuts**

Rating: Not Rated Yet

Price:

Ask a question about this product

Description PA Motorsport manufactured hub nuts are in stock to suit Hillman Imp stub axles as used on numerous Historic FF1600 and other Historic racing cars. We have both RH and LH thread nuts in stock and can also supply RH and LH thread stub axles. Our products are made from superior quality materials to the original Imp parts and are a direct replacement for the originals. We can also machine the stub axles for other applications such as Crossle racing cars. Please contact info@pamotorsport.com for more details