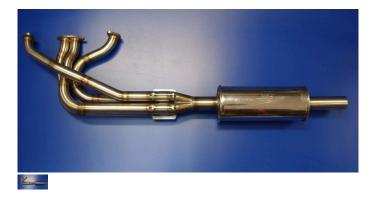

## FF1600 Exhaust systems

Rating: Not Rated Yet Price:

Ask a question about this product

Description

PA Motorsport Stainless FF1600 Exhaust systems

PA Motorsport can provide our latest stainless exhaust systems as used on our own cars.

These systems are a 'side exit' type and are currently used on Macon, Merlyn, Crossle, Jamun and Nike Formula Fords.

They will fit most FF1600 cars where a side exit exhaust is required.

These systems were developed on our own cars to win the 2010 historic FF Championship winning every race of the year and taking 10 new lap records.

They can be supplied as pictured or with a new stainless silencer.