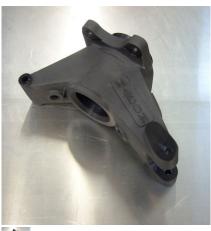

## **Macon MR6 Rear Uprights**

Rating: Not Rated Yet

Price:

Ask a question about this product

Description Macon MR6 rear upright castings available ex stock. These rear uprights were fitted on several Formula Ford cars including Macon MR6, Jomo and early Dulon cars. These uprights are cast from Aluminium LM25 heat treated to TF condition. Their strength is improved over the originals by the use of smaller core print holes and additional internal webs. The uprights come fully machined and black anodized. The brake caliper mounting threads are 7/16 UNF and suit Girling 14LF or 12SP brake calipers. PA Motorsport also manufacture axles and hubs to suit these and other uprights.